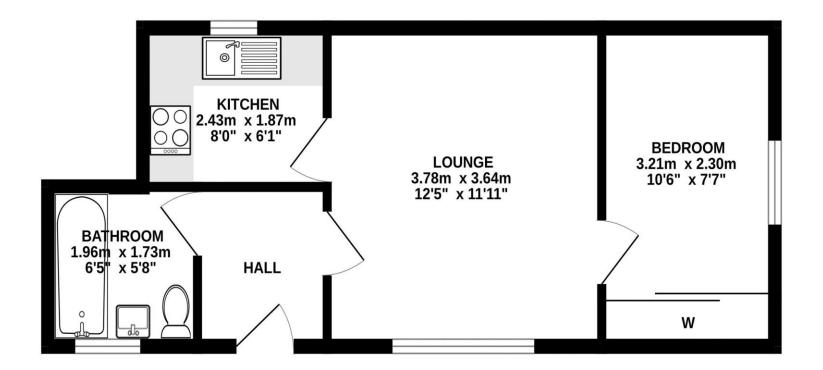

# **GROUND FLOOR**

#### ALL SIZES TAKEN AT WIDEST POINTS

Whilst every attempt has been made to ensure the accuracy of the floorplan contained here, measurements of doors, windows, rooms and any other items are approximate and no responsibility is taken for any error, omission or mis-statement. This plan is for illustrative purposes only and should be used as such by any prospective purchaser. The services, systems and appliances shown have not been tested and no guarantee as to their operability or efficiency can be given. Made with Metropix ©2023 Donald Ross Residential, unlike most estate agents who are part of a franchise group or PLC, are privately owned and completely independent. Independence allows us to offer our clients a genuinely personal service geared solely towards the very best advice and assistance when selling your home. Donald Ross Residential was formed in 1985 and is one of Ayrshire's longest established estate agents. With a highly qualified and experienced team, Donald Ross Residential is the Estate Agent of choice when you are considering buying or selling your home. Donald Ross Residential is proud to be members of The Property Ombudsman for Estate Agents. We have done everything possible to ensure that the details included in this property schedule were correct at the time of going to print. Donald Ross will not be held liable for errors or omissions in this property schedule. We recommend that all home buyers view the home report before committing to purchase a property. ©2009 Donald Ross. All rights reserved.